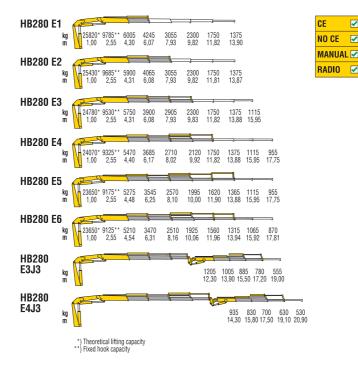

## LCS Lift Control System

| MODELS                                                                                           | ELIFTING MOMENT                                        | ∋ max vertical<br>Reach (hydr)                              | • SLEWING ANGLE                                      | Slewing Time                                 | <ul> <li>MAX WORKING HEEL</li> </ul> | LE WORKING PRESSURE                                  | CRANE WEIGHT                                                 | — OIL TANK CAPACITY                                  | OIL FLOW                                           | SNOISNA<br>DIMENSIONS<br>mm B x h x S                                                                                                                          |
|--------------------------------------------------------------------------------------------------|--------------------------------------------------------|-------------------------------------------------------------|------------------------------------------------------|----------------------------------------------|--------------------------------------|------------------------------------------------------|--------------------------------------------------------------|------------------------------------------------------|----------------------------------------------------|----------------------------------------------------------------------------------------------------------------------------------------------------------------|
| HB280 E1<br>HB280 E2<br>HB280 E3<br>HB280 E4<br>HB280 E5<br>HB280 E6<br>HB280 E3J3<br>HB280 E4J3 | 25,8<br>-<br>-<br>-<br>-<br>-<br>-<br>-<br>-<br>-<br>- | 9,8<br>11,6<br>13,4<br>15,3<br>17,3<br>19,3<br>20,2<br>22,1 | 400<br>400<br>400<br>400<br>400<br>400<br>400<br>400 | 20<br>20<br>20<br>20<br>20<br>20<br>25<br>25 | 4<br>4<br>4<br>4<br>4<br>4<br>4      | 305<br>305<br>305<br>305<br>305<br>305<br>295<br>295 | 2630<br>2810<br>2950<br>3110<br>3250<br>3345<br>3500<br>3650 | 160<br>160<br>160<br>160<br>160<br>160<br>160<br>160 | 50<br>50<br>50<br>50<br>50<br>50<br>50<br>50<br>50 | 2540x2320x1115<br>2540x2320x1115<br>2540x2320x1115<br>2540x2320x1115<br>2540x2320x1115<br>2540x2320x1115<br>2540x2320x1115<br>2540x2430x1300<br>2540x2445x1300 |