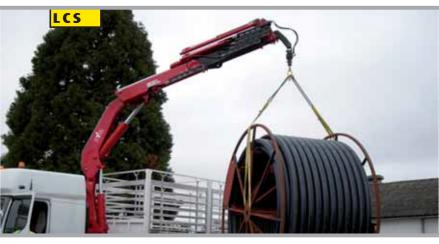

## LCS Lift Control System

| MODELS                                                                                           | ELIFTING MOMENT                                        | ∋ max vertical<br>Reach (hydr)                              | • SLEWING ANGLE                                      | Slewing Time                                 | <ul> <li>MAX WORKING HEEL</li> </ul> | LE WORKING PRESSURE                                  | CRANE WEIGHT                                                 | — OIL TANK CAPACITY                                  | OIL FLOW                                           | SNOISNA<br>DIMENSIONS<br>mm B x h x S                                                                                                                          |
|--------------------------------------------------------------------------------------------------|--------------------------------------------------------|-------------------------------------------------------------|------------------------------------------------------|----------------------------------------------|--------------------------------------|------------------------------------------------------|--------------------------------------------------------------|------------------------------------------------------|----------------------------------------------------|----------------------------------------------------------------------------------------------------------------------------------------------------------------|
| HB280 E1<br>HB280 E2<br>HB280 E3<br>HB280 E4<br>HB280 E5<br>HB280 E6<br>HB280 E3J3<br>HB280 E4J3 | 25,8<br>-<br>-<br>-<br>-<br>-<br>-<br>-<br>-<br>-<br>- | 9,8<br>11,6<br>13,4<br>15,3<br>17,3<br>19,3<br>20,2<br>22,1 | 400<br>400<br>400<br>400<br>400<br>400<br>400<br>400 | 20<br>20<br>20<br>20<br>20<br>20<br>25<br>25 | 4<br>4<br>4<br>4<br>4<br>4<br>4      | 305<br>305<br>305<br>305<br>305<br>305<br>295<br>295 | 2630<br>2810<br>2950<br>3110<br>3250<br>3345<br>3500<br>3650 | 160<br>160<br>160<br>160<br>160<br>160<br>160<br>160 | 50<br>50<br>50<br>50<br>50<br>50<br>50<br>50<br>50 | 2540x2320x1115<br>2540x2320x1115<br>2540x2320x1115<br>2540x2320x1115<br>2540x2320x1115<br>2540x2320x1115<br>2540x2320x1115<br>2540x2430x1300<br>2540x2445x1300 |