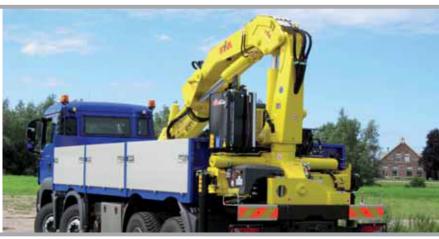

## LCS Lift Control System

| MODELS                                                                                           | ELIFTING MOMENT                                        | ∋ max vertical<br>Reach (hydr)                              | • SLEWING ANGLE                                      | Slewing Time                                 | <ul> <li>MAX WORKING HEEL</li> </ul> | LE WORKING PRESSURE                                  | CRANE WEIGHT                                                 | — OIL TANK CAPACITY                                  | OIL FLOW                                           | SNOISNA<br>DIMENSIONS<br>mm B x h x S                                                                                                                          |
|---------------------